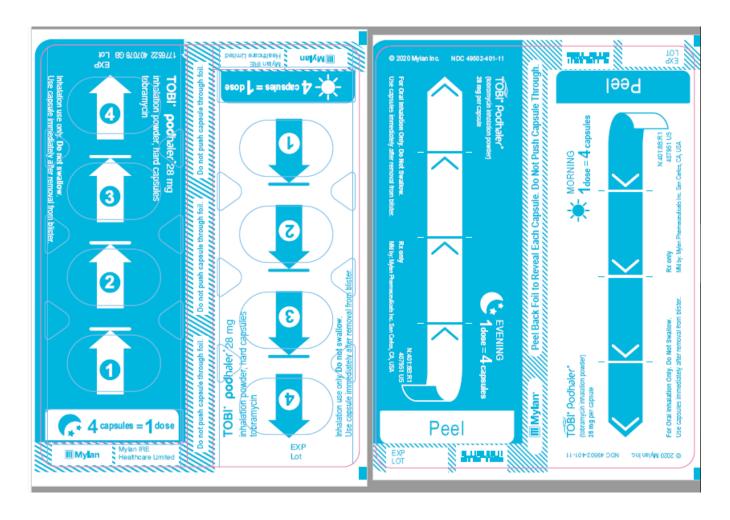

## Appendix 1. - Images comparing the original U.S. capsule blister pack graphics with the UK capsule blister pack graphics and a list of the differences between these two graphics

**UK Blister Pack** 

**U.S. Blister Pack** 

## Differences between UK and U.S. blister packs

| UK Blister Pack                               | U.S. Blister Pack                               |  |  |  |
|-----------------------------------------------|-------------------------------------------------|--|--|--|
| BLUE BACKGROUND                               |                                                 |  |  |  |
| Missing                                       | "2020 Mylan Inc" and NDC number                 |  |  |  |
| "TOBI Podhaler 28 mg, inhalation powder, hard | "TOBI Podhaler, (tobramycin inhalation powder), |  |  |  |
| capsules, tobramycin"                         | 28 mg per capsule"                              |  |  |  |
| "Inhalation use only. Do not swallow."        | "For Oral Inhalation Only. Do not swallow."     |  |  |  |
| 4 white arrows                                | 4 blue arrowhead symbols                        |  |  |  |
| Has numbers 1-4 within arrows                 | Missing                                         |  |  |  |
| "4 capsules = 1 dose", in different position  | "Evening, 1 dose = 4 capsules"                  |  |  |  |
| Missing                                       | "Rx only, Mfd by Mylan Pharmaceuticals Inc San  |  |  |  |
|                                               | Carlos, CA, USA"                                |  |  |  |
| Missing                                       | "Peel"                                          |  |  |  |

| Description in the second seco | Dues sides lineau haves de                      |  |  |  |
|--------------------------------------------------------------------------------------------------------------------------------------------------------------------------------------------------------------------------------------------------------------------------------------------------------------------------------------------------------------------------------------------------------------------------------------------------------------------------------------------------------------------------------------------------------------------------------------------------------------------------------------------------------------------------------------------------------------------------------------------------------------------------------------------------------------------------------------------------------------------------------------------------------------------------------------------------------------------------------------------------------------------------------------------------------------------------------------------------------------------------------------------------------------------------------------------------------------------------------------------------------------------------------------------------------------------------------------------------------------------------------------------------------------------------------------------------------------------------------------------------------------------------------------------------------------------------------------------------------------------------------------------------------------------------------------------------------------------------------------------------------------------------------------------------------------------------------------------------------------------------------------------------------------------------------------------------------------------------------------------------------------------------------------------------------------------------------------------------------------------------------|-------------------------------------------------|--|--|--|
| Does not provide barcode – states "Mylan IRE                                                                                                                                                                                                                                                                                                                                                                                                                                                                                                                                                                                                                                                                                                                                                                                                                                                                                                                                                                                                                                                                                                                                                                                                                                                                                                                                                                                                                                                                                                                                                                                                                                                                                                                                                                                                                                                                                                                                                                                                                                                                                   | Provides linear barcode                         |  |  |  |
| Healthcare Limited"                                                                                                                                                                                                                                                                                                                                                                                                                                                                                                                                                                                                                                                                                                                                                                                                                                                                                                                                                                                                                                                                                                                                                                                                                                                                                                                                                                                                                                                                                                                                                                                                                                                                                                                                                                                                                                                                                                                                                                                                                                                                                                            |                                                 |  |  |  |
| SHADED BACKGROUND                                                                                                                                                                                                                                                                                                                                                                                                                                                                                                                                                                                                                                                                                                                                                                                                                                                                                                                                                                                                                                                                                                                                                                                                                                                                                                                                                                                                                                                                                                                                                                                                                                                                                                                                                                                                                                                                                                                                                                                                                                                                                                              |                                                 |  |  |  |
| "Do not push capsule through foil." stated 3                                                                                                                                                                                                                                                                                                                                                                                                                                                                                                                                                                                                                                                                                                                                                                                                                                                                                                                                                                                                                                                                                                                                                                                                                                                                                                                                                                                                                                                                                                                                                                                                                                                                                                                                                                                                                                                                                                                                                                                                                                                                                   | "Peel Back Foil to Reveal Each Capsule. Do Not  |  |  |  |
| times                                                                                                                                                                                                                                                                                                                                                                                                                                                                                                                                                                                                                                                                                                                                                                                                                                                                                                                                                                                                                                                                                                                                                                                                                                                                                                                                                                                                                                                                                                                                                                                                                                                                                                                                                                                                                                                                                                                                                                                                                                                                                                                          | Push Capsule Through." stated once              |  |  |  |
| WHITE BACKGROUND                                                                                                                                                                                                                                                                                                                                                                                                                                                                                                                                                                                                                                                                                                                                                                                                                                                                                                                                                                                                                                                                                                                                                                                                                                                                                                                                                                                                                                                                                                                                                                                                                                                                                                                                                                                                                                                                                                                                                                                                                                                                                                               |                                                 |  |  |  |
| Does not provide barcode – states "Mylan IRE                                                                                                                                                                                                                                                                                                                                                                                                                                                                                                                                                                                                                                                                                                                                                                                                                                                                                                                                                                                                                                                                                                                                                                                                                                                                                                                                                                                                                                                                                                                                                                                                                                                                                                                                                                                                                                                                                                                                                                                                                                                                                   | Provides linear barcode                         |  |  |  |
| Healthcare Limited"                                                                                                                                                                                                                                                                                                                                                                                                                                                                                                                                                                                                                                                                                                                                                                                                                                                                                                                                                                                                                                                                                                                                                                                                                                                                                                                                                                                                                                                                                                                                                                                                                                                                                                                                                                                                                                                                                                                                                                                                                                                                                                            |                                                 |  |  |  |
| Missing                                                                                                                                                                                                                                                                                                                                                                                                                                                                                                                                                                                                                                                                                                                                                                                                                                                                                                                                                                                                                                                                                                                                                                                                                                                                                                                                                                                                                                                                                                                                                                                                                                                                                                                                                                                                                                                                                                                                                                                                                                                                                                                        | "Peel"                                          |  |  |  |
| "4 capsules = 1 dose", in different position                                                                                                                                                                                                                                                                                                                                                                                                                                                                                                                                                                                                                                                                                                                                                                                                                                                                                                                                                                                                                                                                                                                                                                                                                                                                                                                                                                                                                                                                                                                                                                                                                                                                                                                                                                                                                                                                                                                                                                                                                                                                                   | "Morning, 1 dose = 4 capsules"                  |  |  |  |
| 4 blue arrows                                                                                                                                                                                                                                                                                                                                                                                                                                                                                                                                                                                                                                                                                                                                                                                                                                                                                                                                                                                                                                                                                                                                                                                                                                                                                                                                                                                                                                                                                                                                                                                                                                                                                                                                                                                                                                                                                                                                                                                                                                                                                                                  | 4 white arrowhead symbols                       |  |  |  |
| Has numbers 1-4 within arrows                                                                                                                                                                                                                                                                                                                                                                                                                                                                                                                                                                                                                                                                                                                                                                                                                                                                                                                                                                                                                                                                                                                                                                                                                                                                                                                                                                                                                                                                                                                                                                                                                                                                                                                                                                                                                                                                                                                                                                                                                                                                                                  | Missing                                         |  |  |  |
| "TOBI Podhaler 28 mg, inhalation powder, hard                                                                                                                                                                                                                                                                                                                                                                                                                                                                                                                                                                                                                                                                                                                                                                                                                                                                                                                                                                                                                                                                                                                                                                                                                                                                                                                                                                                                                                                                                                                                                                                                                                                                                                                                                                                                                                                                                                                                                                                                                                                                                  | "TOBI Podhaler, (tobramycin inhalation powder), |  |  |  |
| capsules, tobramycin"                                                                                                                                                                                                                                                                                                                                                                                                                                                                                                                                                                                                                                                                                                                                                                                                                                                                                                                                                                                                                                                                                                                                                                                                                                                                                                                                                                                                                                                                                                                                                                                                                                                                                                                                                                                                                                                                                                                                                                                                                                                                                                          | 28 mg per capsule"                              |  |  |  |
| "Inhalation use only. Do not swallow."                                                                                                                                                                                                                                                                                                                                                                                                                                                                                                                                                                                                                                                                                                                                                                                                                                                                                                                                                                                                                                                                                                                                                                                                                                                                                                                                                                                                                                                                                                                                                                                                                                                                                                                                                                                                                                                                                                                                                                                                                                                                                         | "For Oral Inhalation Only. Do not swallow."     |  |  |  |
| Missing                                                                                                                                                                                                                                                                                                                                                                                                                                                                                                                                                                                                                                                                                                                                                                                                                                                                                                                                                                                                                                                                                                                                                                                                                                                                                                                                                                                                                                                                                                                                                                                                                                                                                                                                                                                                                                                                                                                                                                                                                                                                                                                        | "Rx only, Mfd by Mylan Pharmaceuticals Inc San  |  |  |  |
|                                                                                                                                                                                                                                                                                                                                                                                                                                                                                                                                                                                                                                                                                                                                                                                                                                                                                                                                                                                                                                                                                                                                                                                                                                                                                                                                                                                                                                                                                                                                                                                                                                                                                                                                                                                                                                                                                                                                                                                                                                                                                                                                | Carlos, CA, USA"                                |  |  |  |